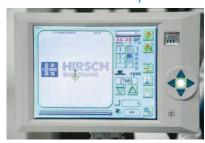

#### Touch screen panel

The touch screen panel has picture icons to guide you and has high-capacity memory that can store up to 40 million stitches or 650 designs.

| Specifications    |                                              |
|-------------------|----------------------------------------------|
| Needles           | 15                                           |
| Factory options   | Position Marker, LED Lamp                    |
| Dealer options    | Stand, Stand Tray, Border Frame, Cap Frame 2 |
| Revolution        | Max. 1,200 rpm                               |
| Electricity       | Single-phase 100-120V, 200-240V, 50Hz/60Hz   |
| Power consumption | 160W                                         |
| Weight            | 95kg/209lbs *294lbs with included stand      |