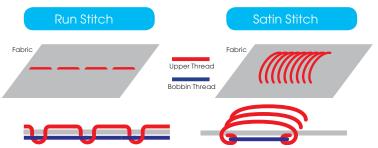

The amount of upper thread supply is automatically calculated according to the stitch type.

Tight for running stitch.

Looser for Satin stitch.