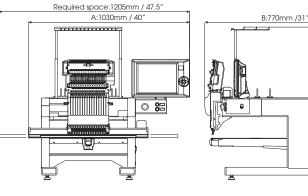

#### Touch screen panel

The touch screen panel has picture icons to guide you and has high-capacity memory that can store up to 40 million stitches or 650 designs.

| Specifications    |                                              |
|-------------------|----------------------------------------------|
| Needles           | 15                                           |
| Factory options   | Position Marker, LED Lamp                    |
| Dealer options    | Stand, Stand Tray, Border Frame, Cap Frame 2 |
| Revolution        | Max. 1,200 rpm                               |
| Electricity       | Single-phase 100-120V, 200-240V, 50Hz/60Hz   |
| Power consumption | 160W                                         |
| Weight            | 95kg/209lbs *294lbs with included stand      |