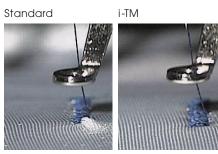

#### **Reduces fabric pinching**

Fabrics can sometimes become pinched depending on the type and sewing conditions.

### **Digitally Controlled Presser Foot**

DCP

The height of the presser foot can be randomly set according to the material thickness on the operation panel. The fabric does not flutter even when using hard-to-embroider materials like leather, thick fabric, stretchy fabric and quilting.