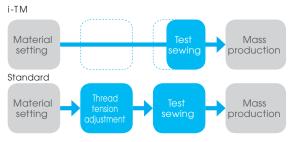

#### THE WORLD'S FIRST

embroidery machine with automatic thread tension adjustment.

No more tension knobs!

REFERENCES

**ELEEEEEEEEEE** 

i-TM is mounted on the tension base in place of the previous tension knobs.

#### Improved production efficiency

As the appropriate thread tension adjustment is applied regardless of the thread type, mass production can be started quickly.