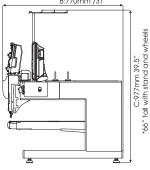

#### Touch screen panel

The touch screen panel has picture icons to guide you and has high-capacity memory that can store up to 40 million stitches or 650 designs.

| Specifications    |                                              |
|-------------------|----------------------------------------------|
| Needles           | 15                                           |
| Factory options   | Position Marker, LED Lamp                    |
| Dealer options    | Stand, Stand Tray, Border Frame, Cap Frame 2 |
| Revolution        | Max. 1,200 rpm                               |
| Electricity       | Single-phase 100-120V, 200-240V, 50Hz/60Hz   |
| Power consumption | 160W                                         |
| Weight            | 95kg/209lbs *294lbs with included stand      |