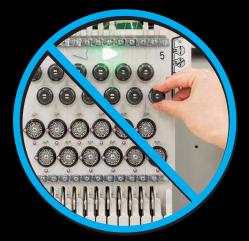

#### THE WORLD'S FIRST

embroidery machine with automatic thread tension adjustment.

No more tension knobs!

REFERENCES

**ELEEEEEEEEEE** 

i-TM is mounted on the tension base in place of the previous tension knobs.