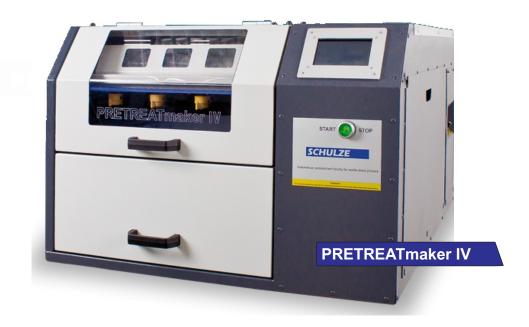

## PRETREATmaker IV

## The PRETREATmaker IV is an automatic high-end pretreatment system for professional users.

- Step Motor.
- 4 Valves which can be individually turned on or off.
- 16" W X 24"D Maximum Spray Area.
- Uni- and Bi-directional spraying.
- Automatic Cleaning Function.
- Additional Filter within the Cartridge to trap dirt from pump & tubes.
- Available with an optional scale which can be connected to the machine to allow you to see the amount of pre-treatment liquid used.

A special feature is the open interface that can be used to program the unit either directly through an order system or by printing a barcode. This optional feature will simplify and speed up workflow and allow the system to be operated with minimal training.