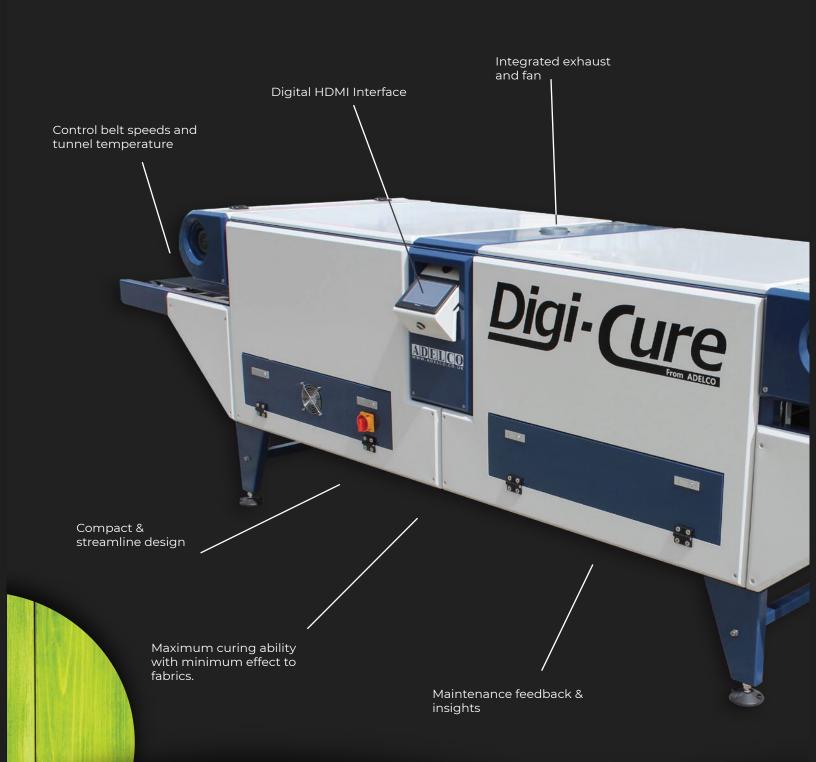

## adelco DIGI-CURE

A smaller drying machine with big dryer features and performance.