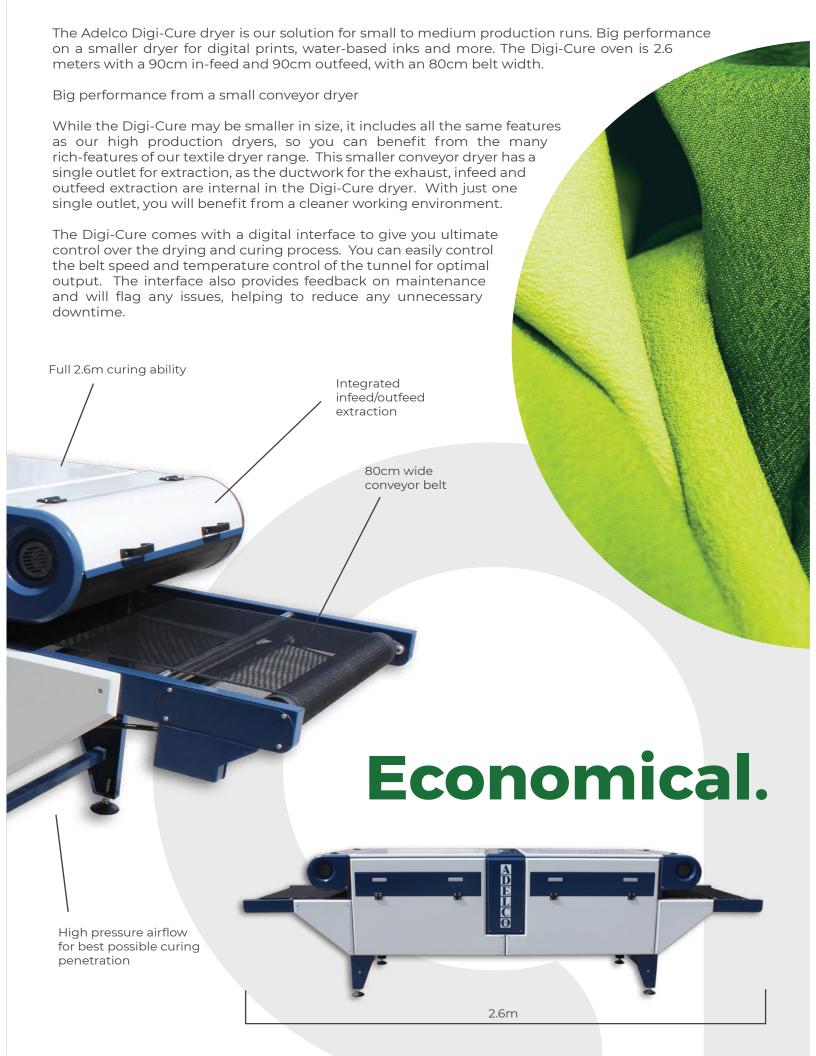

## adelco DIGI-CURE

A smaller drying machine with big dryer features and performance.

## **Specifications**

| Model No                                   | DC80E-3                                           |  |
|--------------------------------------------|---------------------------------------------------|--|
| Electrical Supply                          | 19KW, 3 Phase 220-240V or<br>380V-415V, 50/60hz   |  |
| Belt Speed                                 | 50 secs > 10 mins                                 |  |
| Time from ambient<br>temp to 160°C (320°F) | Approx 30 mins                                    |  |
| Exhaust Diameter                           | 100mm (4")                                        |  |
| Belt Width                                 | 80cm (32")                                        |  |
| Infeed/Outfeed                             | 88cm (35")                                        |  |
| Oven Length                                | 260cm (102")                                      |  |
| Oven Dimensions<br>(max)                   | 110cm (44") W x 128cm (50")<br>H x 436cm (172") L |  |