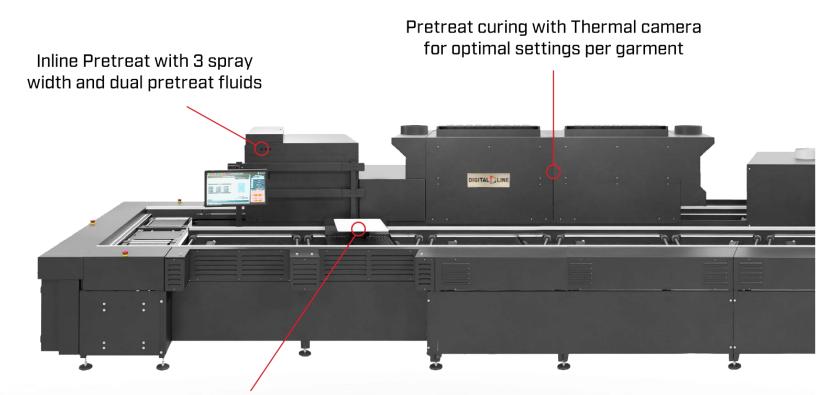

#### **Synergy Pretreating Unit**

- Built in versatility with three different widths of spray nozzles
- Designed with a 16" x 20" pretreat / printable area
- Quick and easy spray head replacement

#### Firefly Conveyor Dryer

- · Ample 27" x 45" chamber
- Constant monitoring with thermal camera system
- Instant temperature changes during operation