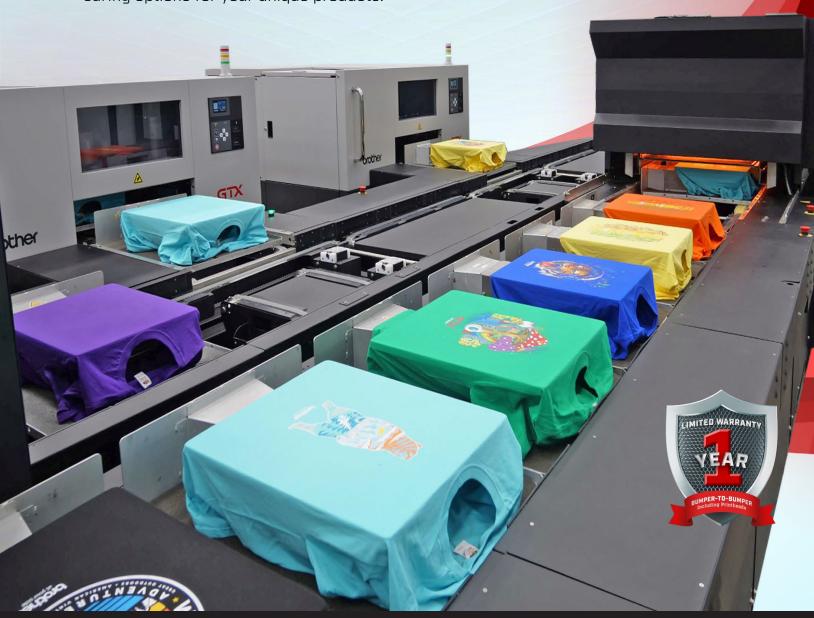

Orders and Barcodes Created

Shirts loaded on Digital Line

Barcodes scanned

Pretreatment applied

Cured and pressed

Smart Platen transport to send platen to next available printer

SDK available for automated workflow processes

Shirts printed on GTX600

Printed ink cured by Firefly

Shirt returns to operator

Packaged and barcode scanned for shipping

Delivered to your customer

Inline heat press with adjustable pressure and time per garment thickness

Industrial DTG printer with 16 ink channels and multiple print resolutions

Inline Ink curing with Thermal camera for optimal settings per garment