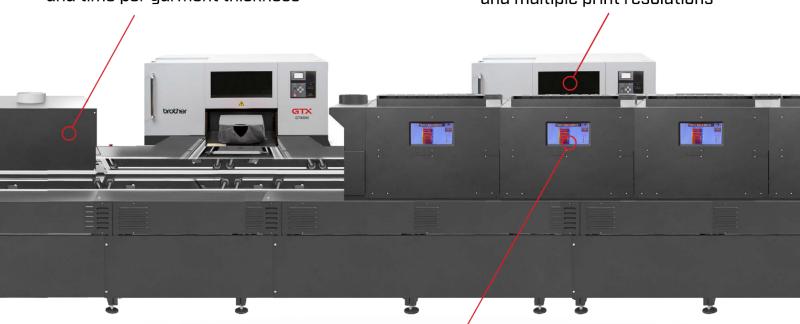

Shirts printed on GTX600

Printed ink cured by Firefly

Shirt returns to operator

Packaged and barcode scanned for shipping

Delivered to your customer

Inline heat press with adjustable pressure and time per garment thickness

Industrial DTG printer with 16 ink channels and multiple print resolutions

Inline Ink curing with Thermal camera for optimal settings per garment

#### **Synergy Pretreating Unit**

- Built in versatility with three different widths of spray nozzles
- Designed with a 16" x 20" pretreat / printable area
- Quick and easy spray head replacement

#### Firefly Conveyor Dryer

- · Ample 27" x 45" chamber
- Constant monitoring with thermal camera system
- Instant temperature changes during operation

#### **Heat Press Unit**

- Full-sized 16" x 20" heating element
- Lower platen pneumatic lift
- Rotating, non-stick upper cover

#### 2 GTX 600 Printers

- · Automatic height adjustment
- Internal climate control
- 6-color option
- 16" x 20" max print size
- Interchangable platen sizes