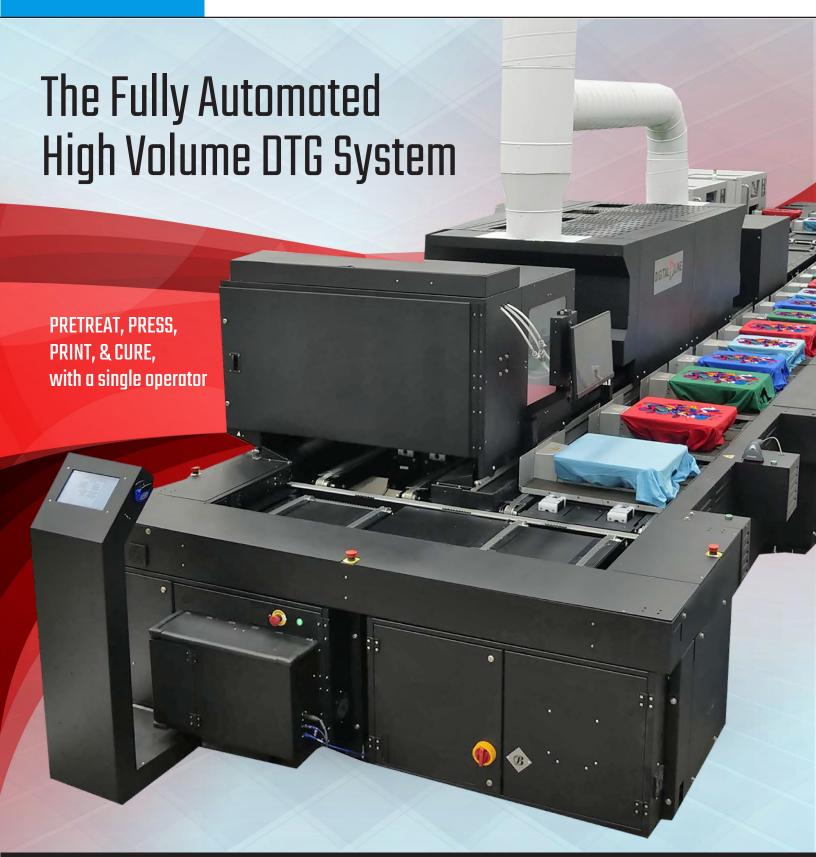

## **DL2200**

Control your labor costs while customizing every shirt you print with the all-in-one Digital Line 2200 system from Brother, distributed exclusively through Hirsch Solutions, Brother's only nationwide distributor.

A single operator can now manage the entire process for up to 100 garments per hour, with each being a unique item. Using the onboard Linx system, with just one barcode, you can have complete control of the pretreating, pressing, printing and curing options for your unique products.

### **Single Operator DTG System**