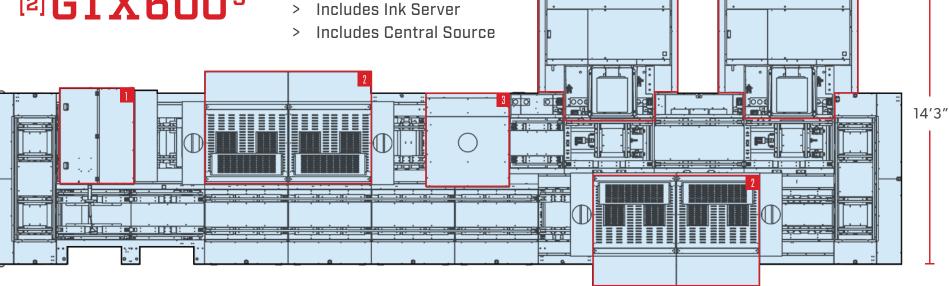

# DL 2200 with [2] GTX 600°s

#### Up to 100 prints per hour

- > Integrated Dryer
- > 6-Color Option
- > Includes 22 platens
- > 1 Year Warranty