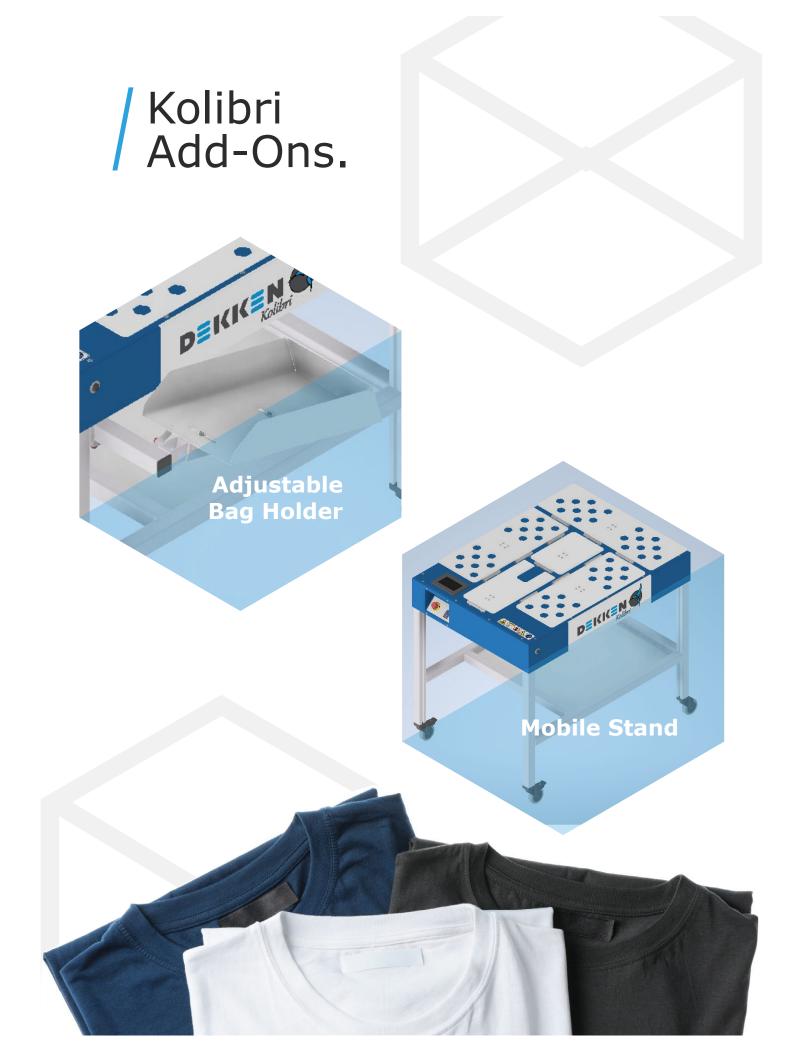

Flexible Packaging

The semi-automatic bagging can be turned on or off for each folding program.

You choose which bag you want to use. The standard folding format allows a lot of flexibility and keeps the procurement costs low.