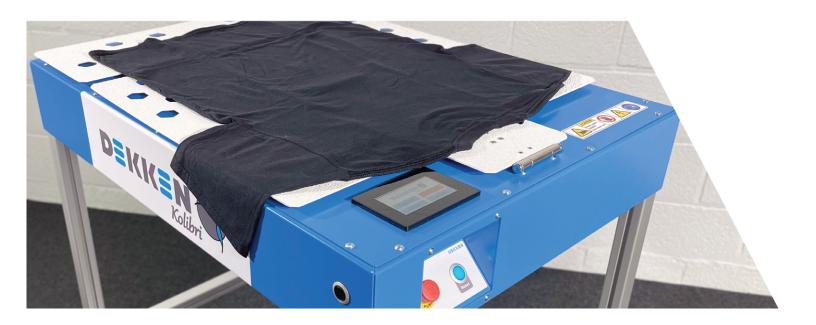

## Kolibri Easy.Electric.Reliable.

The new Kolibri is the most compact textile folder in the Dekken family. It is powered exclusively by electricity. A simple plug is all it takes to fold efficiently and precisely.

#### Fast Setup

Unpack. Plug-In. Fold. The Kolibri is easy to set up and requires no special tools or compressed air. Installation is simple. The user interface is intuitive and minimalistic, while still giving you full control. This compact machine was engineered to last.