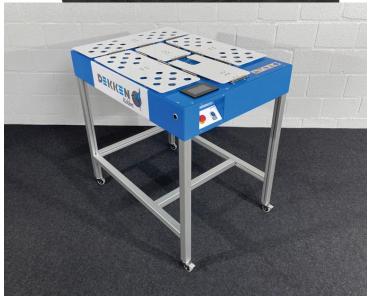

## Kolibri Easy.Electric.Reliable.

The new Kolibri is the most compact textile folder in the Dekken family. It is powered exclusively by electricity. A simple plug is all it takes to fold efficiently and precisely.

#### Fast Setup

Unpack. Plug-In. Fold. The Kolibri is easy to set up and requires no special tools or compressed air. Installation is simple. The user interface is intuitive and minimalistic, while still giving you full control. This compact machine was engineered to last.

#### Kolibri Quick-Specs

- Size (WxLxH): 71x98x20 cm / 28x38x8 in
- Size with mobile stand: 71x98x82 cm / 28x38x32 in
- Weight: 50 kg / 110 lb
- Power supply: 100-240 VAC
- Power input (max): 500 W
- Folding production (max): 600 pcs./hour with packaging (max): 350 pcs./hour
- Up to 12 custom programs