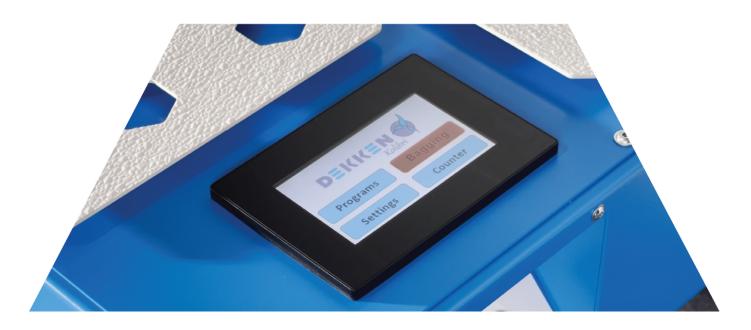

#### Fast Setup

Unpack. Plug-In. Fold. The Kolibri is easy to set up and requires no special tools or compressed air. Installation is simple. The user interface is intuitive and minimalistic, while still giving you full control. This compact machine was engineered to last.

#### **Keeping Track**

Stay productive, save time normally lost in manual folding, and use it more efficiently. Keep track of your production by reviewing the built-in

statistics that show you how much you've folded.