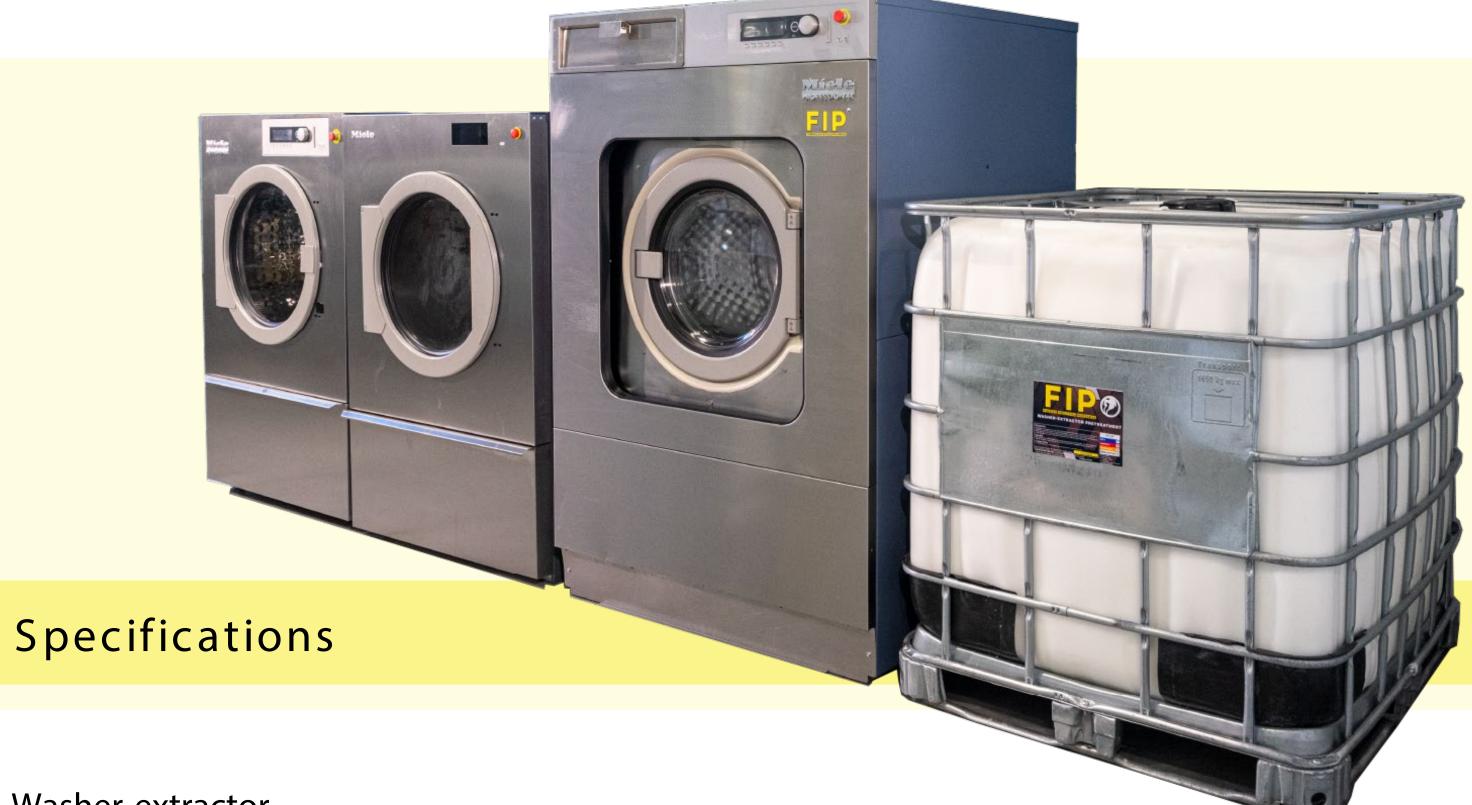

### Washer-extractor

- Stainless steel construction with 32 kilogram (71 pound) maximum capacity.
- Asynchronous motor capable of 1000 RPM (up to 448 G-force) controlled through a programmable microprocessor.

### Pretreatment Reuse System

- Custom engineered supply & reuse system with pretreatment injection line controlled through communication with washer-extractor.
- Optional dispensing system for polyestercapable models.

### Dryer:

- Stainless steel construction with 20 kilogram maximum capacity.
- Evaporation capacity of up to 22.1 liters per hour with a total connected load of 21.6-25.7 kW.
- Fully programmable temperature, humidity, and cooldown settings with touchpad control microprocessor.

The FIREBIRD Industrial Processing system includes:

- Miele PW6321[D] washer-extractor system
- Pretreatment Reuse System
- 2 units Miele PDR922 EL dryers
- Equipment accessories
- Remote training and support