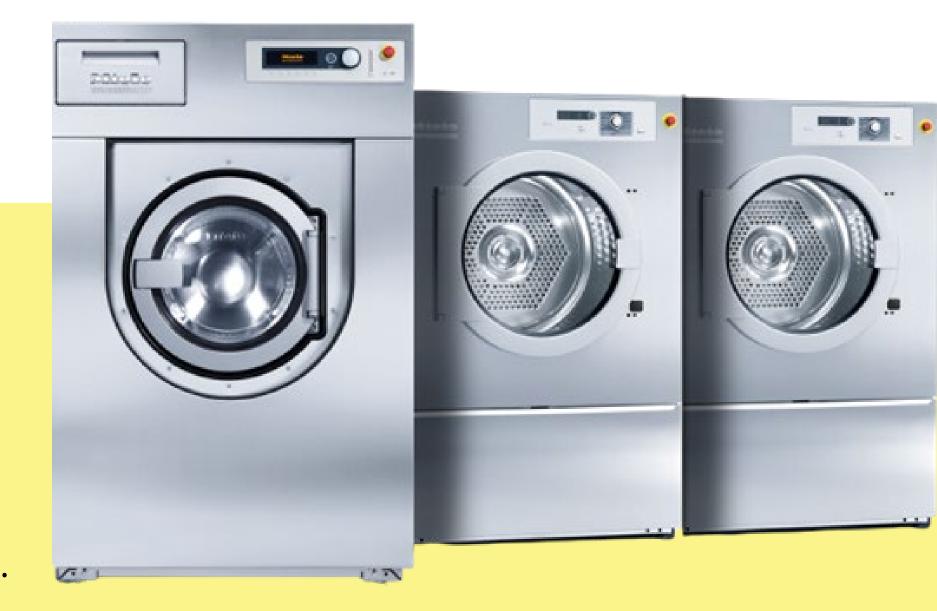

# FIREBIRD Industrial Processing

The FIP washer-extractor system fully immerses garments in a patented pretreatment solution, preventing any issues from the spray method of pretreatment including uneven coverage and a pretreat "box." The one washer, two dryer-lane ensures rapid throughput and unbeatable results.

The FIREBIRD Industrial Processing system includes:

- Miele PW6321[D] washer-extractor system
- Pretreatment Reuse System
- 2 units Miele PDR922 EL dryers
- Equipment accessories
- Remote training and support