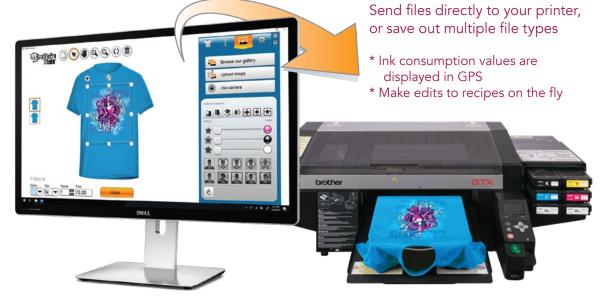

Designed specifically for Brother™ Direct to Garment printers Intuitive design software lets you quickly create unique t-shirt designs